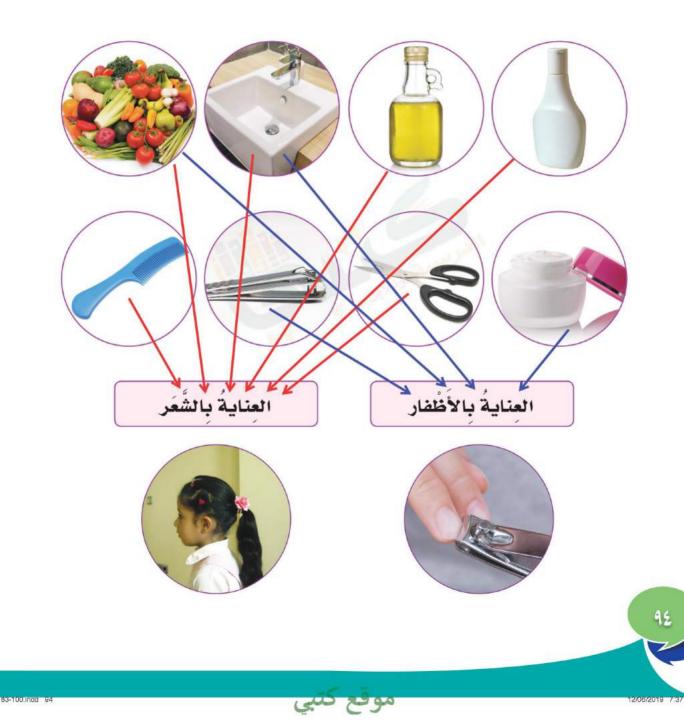

|

موقع كتبي







موقع كتبى









إذا لم تكن هناك فصول فهذا يعني أن لا وجود لمحور الأرض المائل وهذا معناه أن الشمس ستتركز 41 على خط الإستواء وتزداد البرودة كلما إبتعدنا عنه إلى أن تتجمد المناطق البعيدة وسيتجمع الناس قرب خط الإستواء حيث أن درجات الحرارة لا تختلف بين يوم وآخر وسيعيشون كذلك في الجزء المداري حيث ستستمر الأمطار الغزيرة وتنجرف التربة وتصبح الزراعة صعبة ولن تنمو المحاصيل التي تعتمد على الفصول فتكثر المجاعة وتنتشر الأمراض بسبب الحشرات التي تأتي مع الأمطار فتكثر الوفيات إذا لا حياة





موقع كتبى



رابط الدرس الرقمي





موقع كتبي



تمارين عامــة

اَصِلُ مَوادً العِنايةِ الشَّخْصِيَّةِ بِما يناسبها:



المُحملُ الفَراغات الآتية: م اللهم إني أعوذ بك المعامية عند أور الميام المعام أو أور اللهم المع المعام ا المُحْرُجُ مِنْ دَوْرةِ المِياهِ أُقَدَّمُ رجْلي ..اليمنى..... وَأَقُولُ ... غفر انك. . مرتبع في السَّيّارةِ أَقُولُ محمان الذي سخر لنا هذا وما كنا له مقرنين الله عند من من من معن السَّيّارة أَقُولُ ا أُحافظُ عَلى نَظافة .... شعر. ي. ... و .... أظفار بي ..... دائمًا. الإشارةُ الضَّوْئِيَّةُ تُساعِدُ عَلى ..... تنظيم..... السَّيْر.